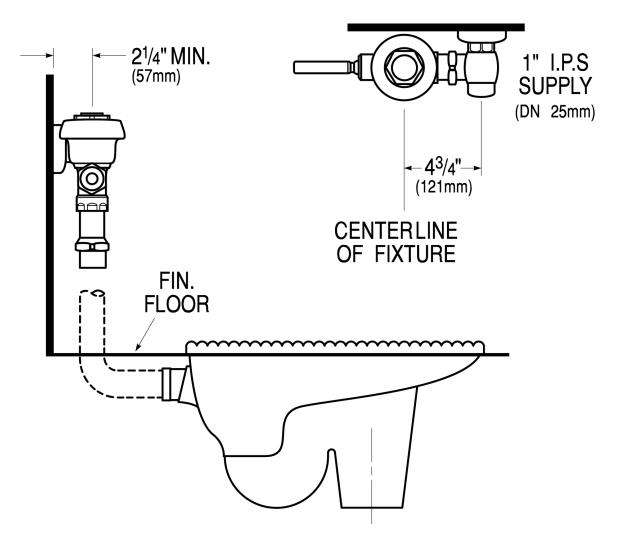

Sloan 10500 Seymour Ave, Franklin Park, IL 60131 Phone: 800.982.5839 • Fax: 800.447.8329 • sloan.com

**ROUGH-IN** 

Sloan 10500 Seymour Ave, Franklin Park, IL 60131 Phone: 800.982.5839 • Fax: 800.447.8329 • sloan.com